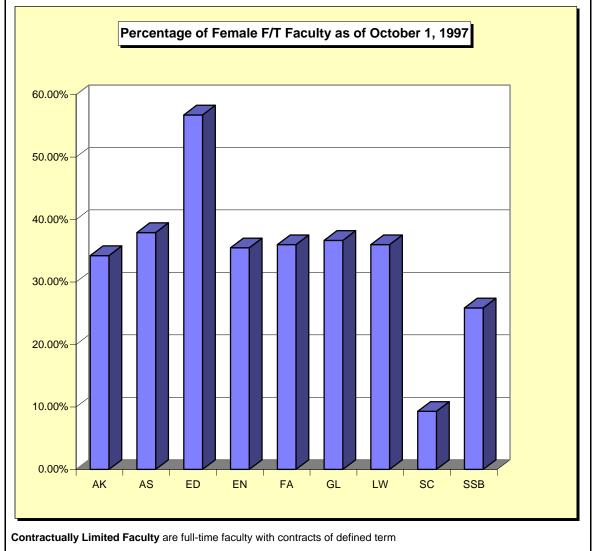

## Full Time Faculty Distribution By Gender -- October 1, 1997

| Faculty                     | Male     |             | Female   |             | Total    |             | Grand |
|-----------------------------|----------|-------------|----------|-------------|----------|-------------|-------|
|                             | Ten/Prob | <u>C.L.</u> | Ten/Prob | <u>C.L.</u> | Ten/Prob | <u>C.L.</u> | Total |
| Arts                        | 325      | 15          | 171      | 6           | 496      | 21          | 517   |
| Atkinson                    | 89       | 1           | 55       | 0           | 144      | 1           | 145   |
| Education                   | 16       | 0           | 21       | 0           | 37       | 0           | 37    |
| Environmental Studies       | 20       | 0           | 11       | 0           | 31       | 0           | 31    |
| Fine Arts                   | 44       | 4           | 24       | 3           | 68       | 7           | 75    |
| Glendon                     | 56       | 1           | 33       | 0           | 89       | 1           | 90    |
| Osgoode                     | 30       | 2           | 16       | 2           | 46       | 4           | 50    |
| Pure and Applied Science    | 117      | 0           | 12       | 0           | 129      | 0           | 129   |
| Schulich School of Business | 42       | 1           | 15       | 0           | 57       | 1           | 58    |
| Total                       | 739      | 24          | 358      | 11          | 1,097    | 35          | 1,132 |